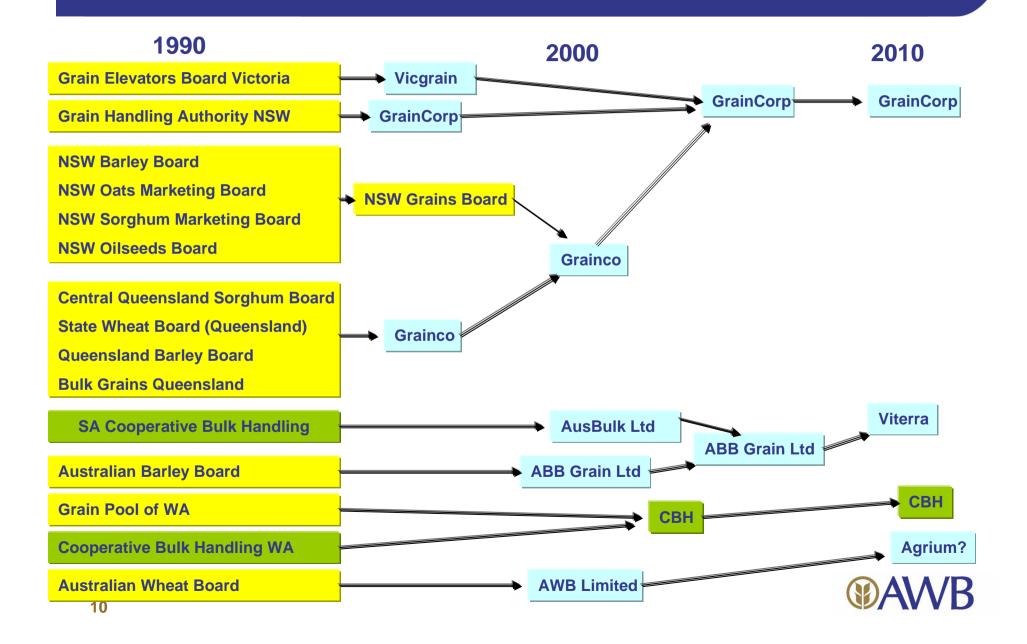

lian operations



#### Grainflow locations – south eastern Australia





### AWB works in many parts of supply chain

#### AWB's current focus is on strong positioning adjacent to production



Future growth includes potential expansion upstream and downstream



#### The Australian context: Crops up, farms down





## Why? Look at the Australian opportunity

- Australia has scale and is globally competitive
- Agricultural production surpluses and proximity to Asia's demand & economic growth give Australia a unique advantage
  - >50% of the world's population growth is in Asia
  - > 40% of the world's economic growth is in Asia

**Distribution of Population Growth over next 10 years** 



Distribution of Economic Growth over next 10 years





#### Grain company evolution in Australia



# **Quality Grain made to order!**