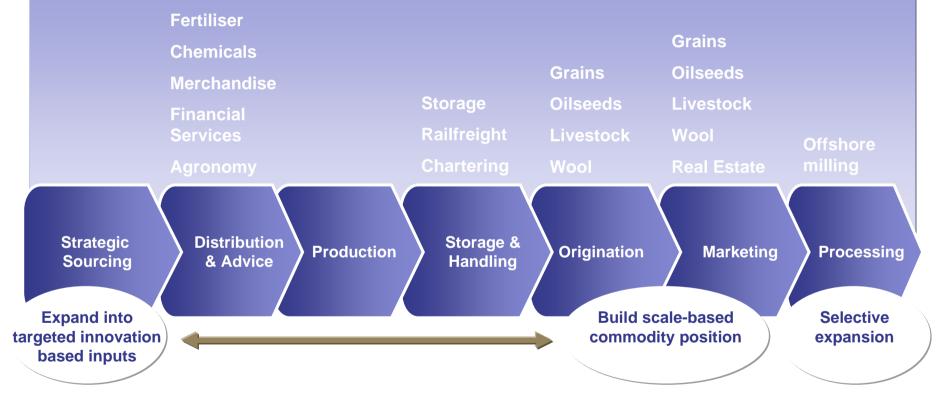

### AWB works in many parts of supply chain

#### AWB's current focus is on strong positioning adjacent to production

Future growth includes potential expansion upstream and downstream